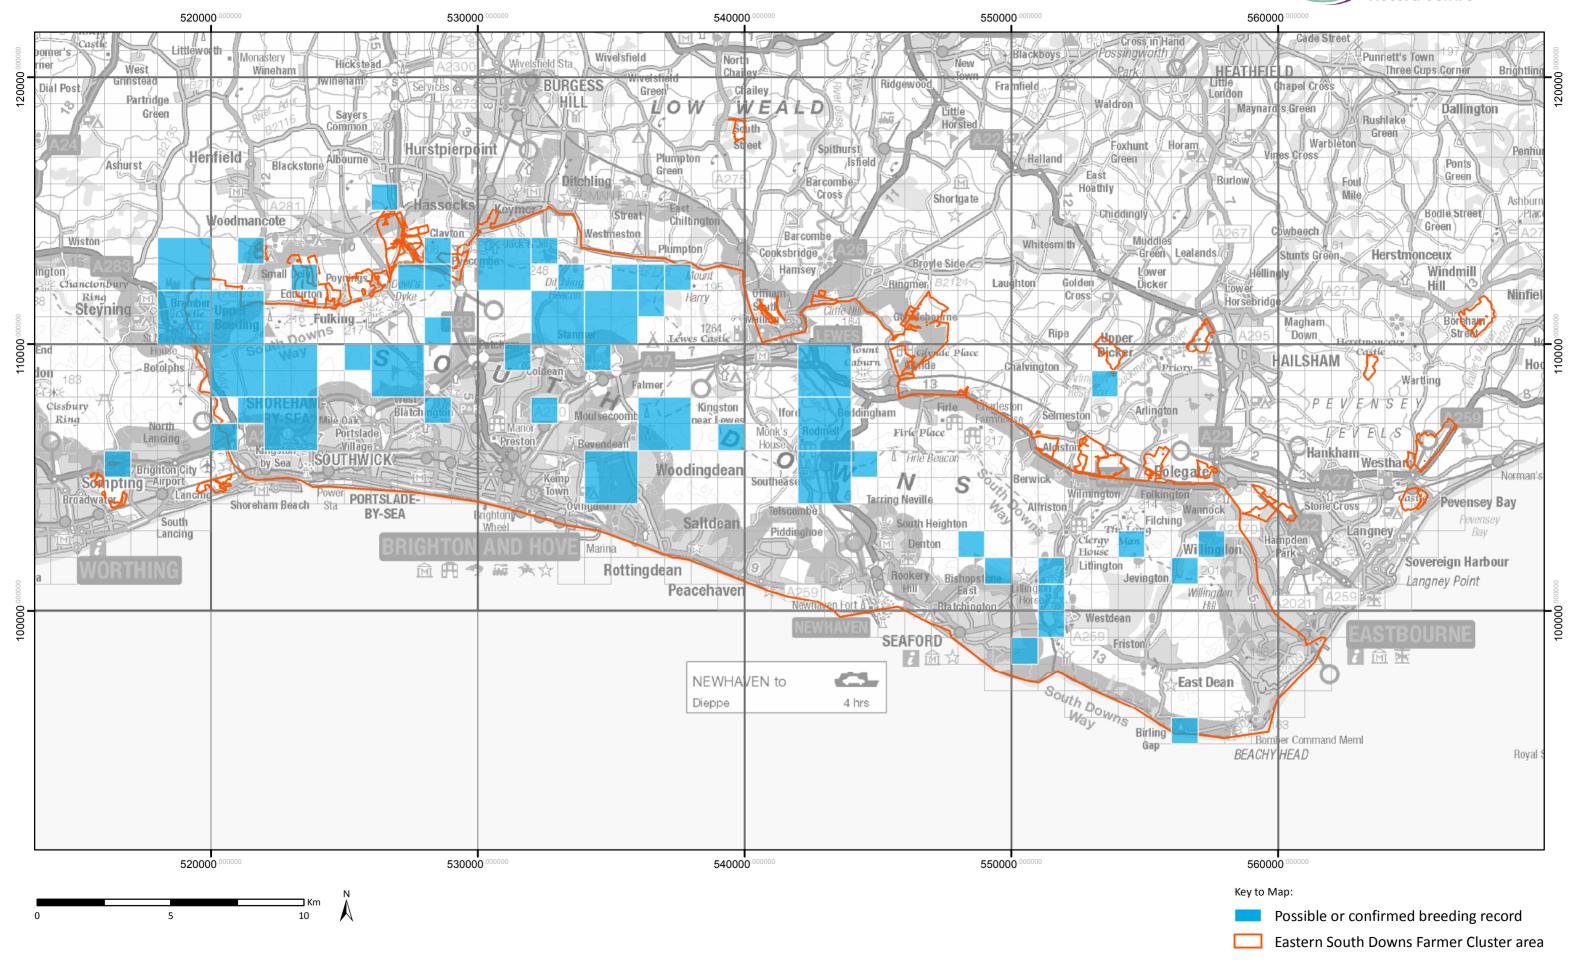

### Corn Bunting breeding records 2009 - 2011



### Corn Bunting breeding records 2014 - 2016



### **Grey Partridge breeding records 1999 - 2001**



### **Grey Partridge breeding records 2009 - 2011**



### **Grey Partridge breeding records 2014 - 2016**



### Lapwing breeding records 1999 - 2001



# Lapwing breeding records 2009 - 2011



### Lapwing breeding records 2014 - 2016



### Linnet breeding records 1999 - 2001



### Linnet breeding records 2009 - 2011



### Linnet breeding records 2014 - 2016



### Skylark breeding records 1999 - 2001



## Skylark breeding records 2009 - 2011



### Skylark breeding records 2014 - 2016



### Yellowhammer breeding records 1999 - 2001



### Yellowhammer breeding records 2009 - 2011



### Yellowhammer breeding records 2014 - 2016