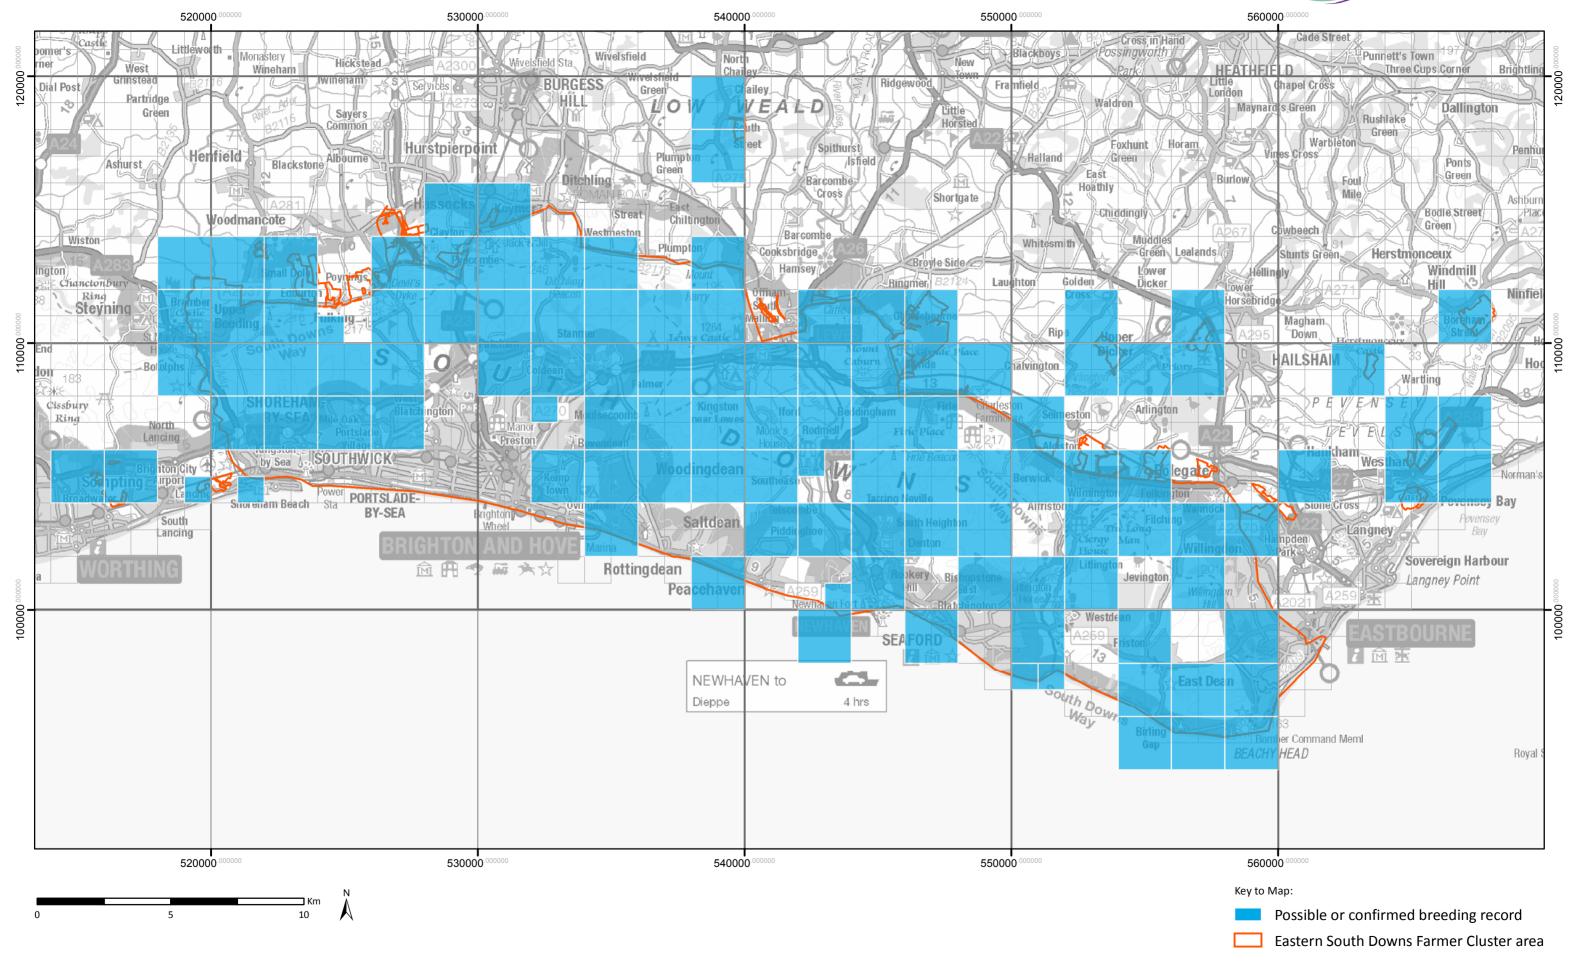

### Corn Bunting breeding records 1999 - 2001



### Corn Bunting breeding records 2009 - 2011



### Corn Bunting breeding records 2014 - 2016



### **Grey Partridge breeding records 1999 - 2001**



### **Grey Partridge breeding records 2009 - 2011**



### **Grey Partridge breeding records 2014 - 2016**



### Lapwing breeding records 1999 - 2001



# Lapwing breeding records 2009 - 2011



### Lapwing breeding records 2014 - 2016



### Linnet breeding records 1999 - 2001



### Linnet breeding records 2009 - 2011



### Linnet breeding records 2014 - 2016



### Skylark breeding records 1999 - 2001



## Skylark breeding records 2009 - 2011



### Skylark breeding records 2014 - 2016



### Yellowhammer breeding records 1999 - 2001



### Yellowhammer breeding records 2009 - 2011



### Yellowhammer breeding records 2014 - 2016