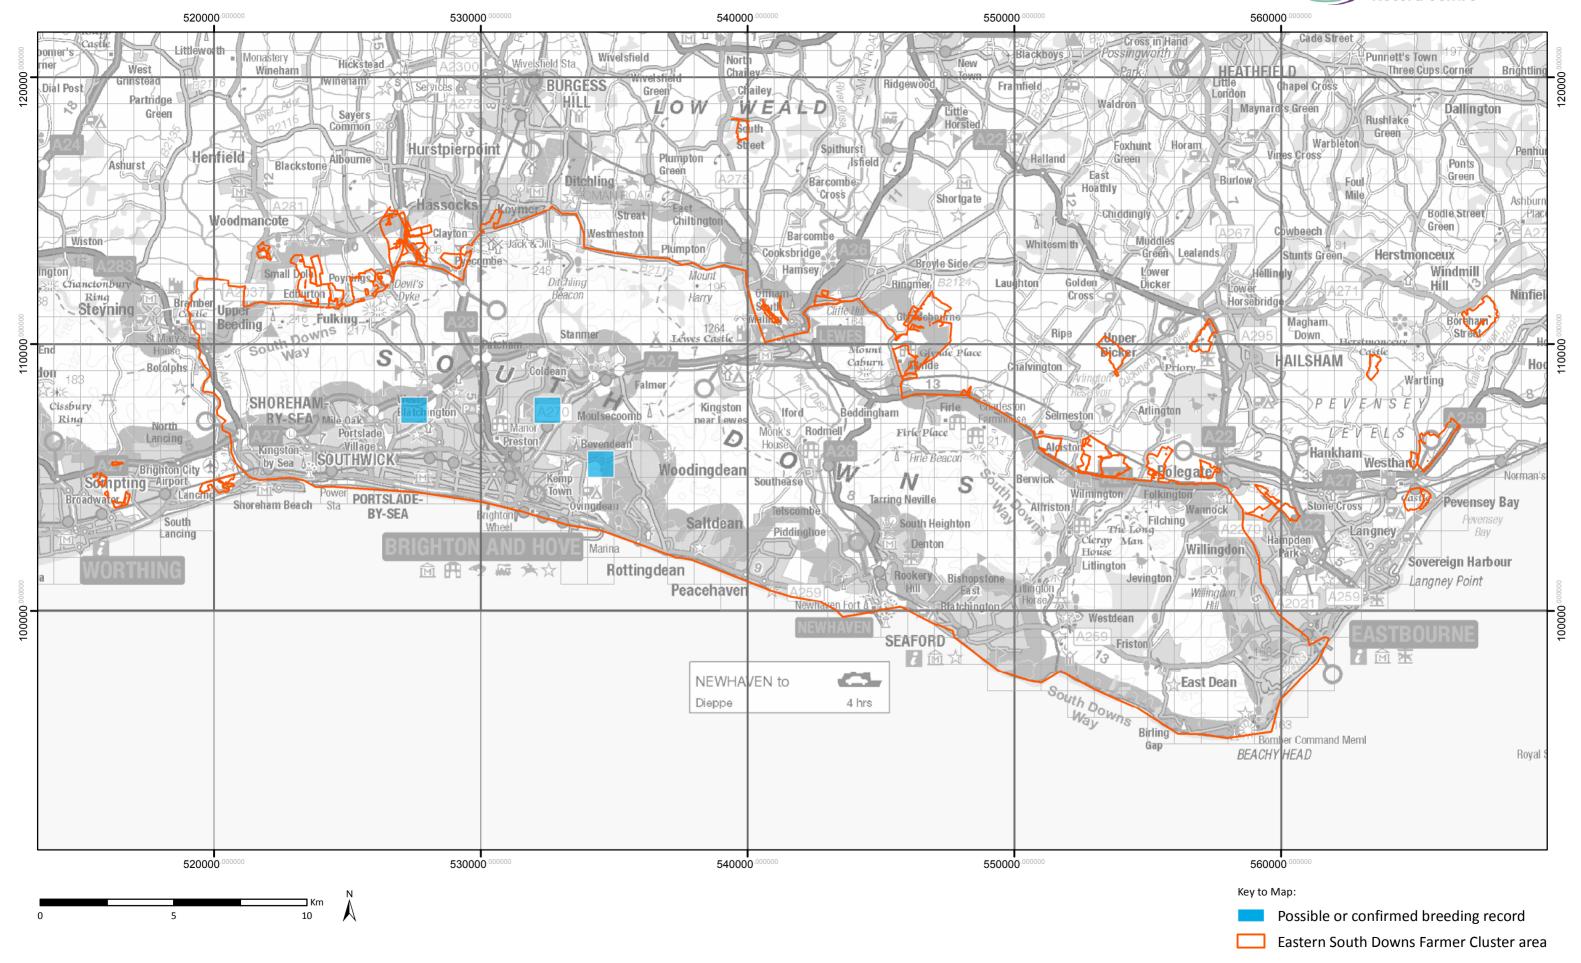

### Linnet breeding records 1999 - 2001

### Linnet breeding records 2009 - 2011

### Linnet breeding records 2014 - 2016