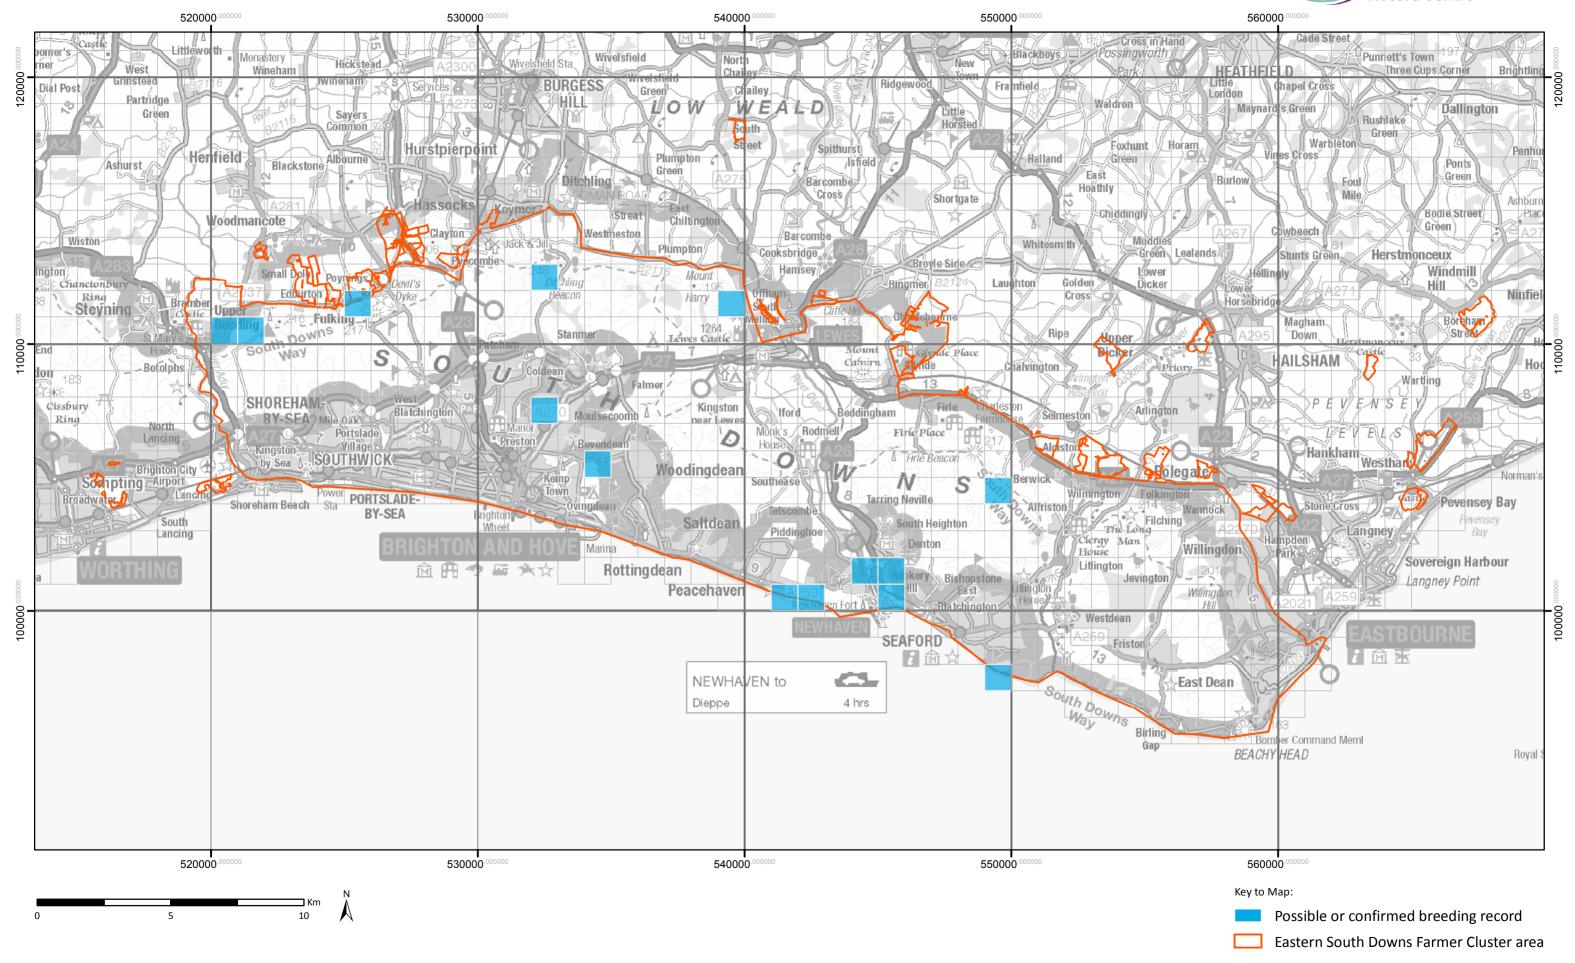

### Corn Bunting breeding records 1999 - 2001



### Corn Bunting breeding records 2009 - 2011



### Corn Bunting breeding records 2014 - 2016



### **Grey Partridge breeding records 1999 - 2001**



### **Grey Partridge breeding records 2009 - 2011**



### **Grey Partridge breeding records 2014 - 2016**



### Lapwing breeding records 1999 - 2001



# Lapwing breeding records 2009 - 2011



### Lapwing breeding records 2014 - 2016



### Linnet breeding records 1999 - 2001



### Linnet breeding records 2009 - 2011



### Linnet breeding records 2014 - 2016



### Skylark breeding records 1999 - 2001



## Skylark breeding records 2009 - 2011



### Skylark breeding records 2014 - 2016



### Yellowhammer breeding records 1999 - 2001



### Yellowhammer breeding records 2009 - 2011



### Yellowhammer breeding records 2014 - 2016