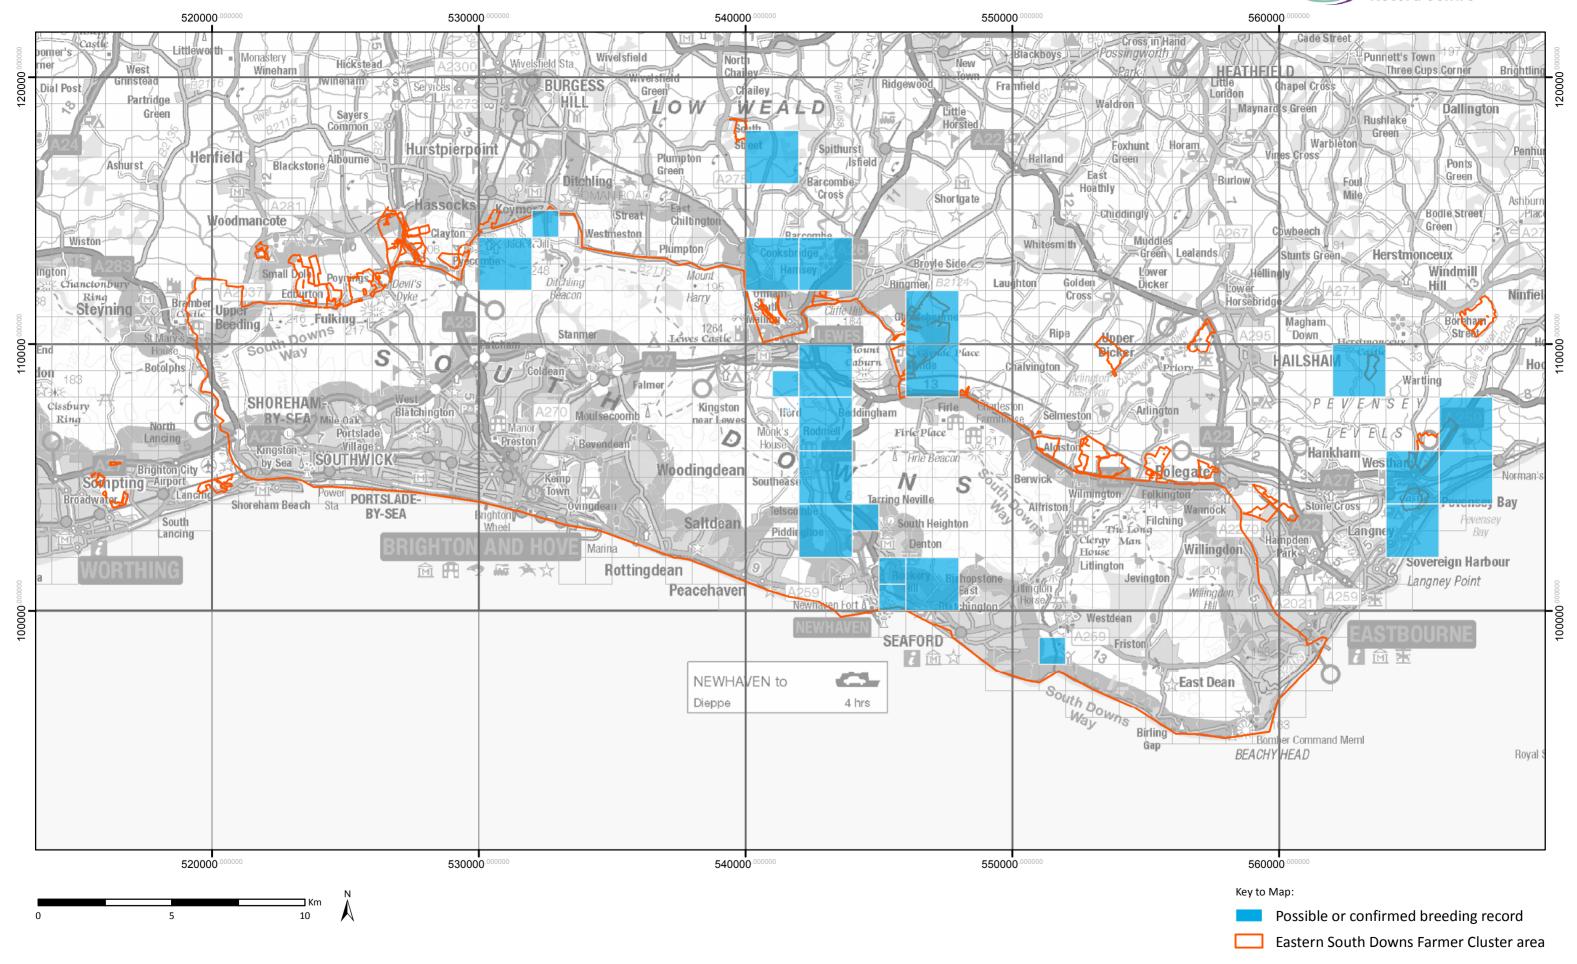

### Corn Bunting breeding records 1999 - 2001



### Corn Bunting breeding records 2009 - 2011



### Corn Bunting breeding records 2014 - 2016



### **Grey Partridge breeding records 1999 - 2001**



### **Grey Partridge breeding records 2009 - 2011**



### **Grey Partridge breeding records 2014 - 2016**



### Lapwing breeding records 1999 - 2001



# Lapwing breeding records 2009 - 2011



### Lapwing breeding records 2014 - 2016



### Linnet breeding records 1999 - 2001



### Linnet breeding records 2009 - 2011



### Linnet breeding records 2014 - 2016



### Skylark breeding records 1999 - 2001



## Skylark breeding records 2009 - 2011



### Skylark breeding records 2014 - 2016



### Yellowhammer breeding records 1999 - 2001



### Yellowhammer breeding records 2009 - 2011



### Yellowhammer breeding records 2014 - 2016