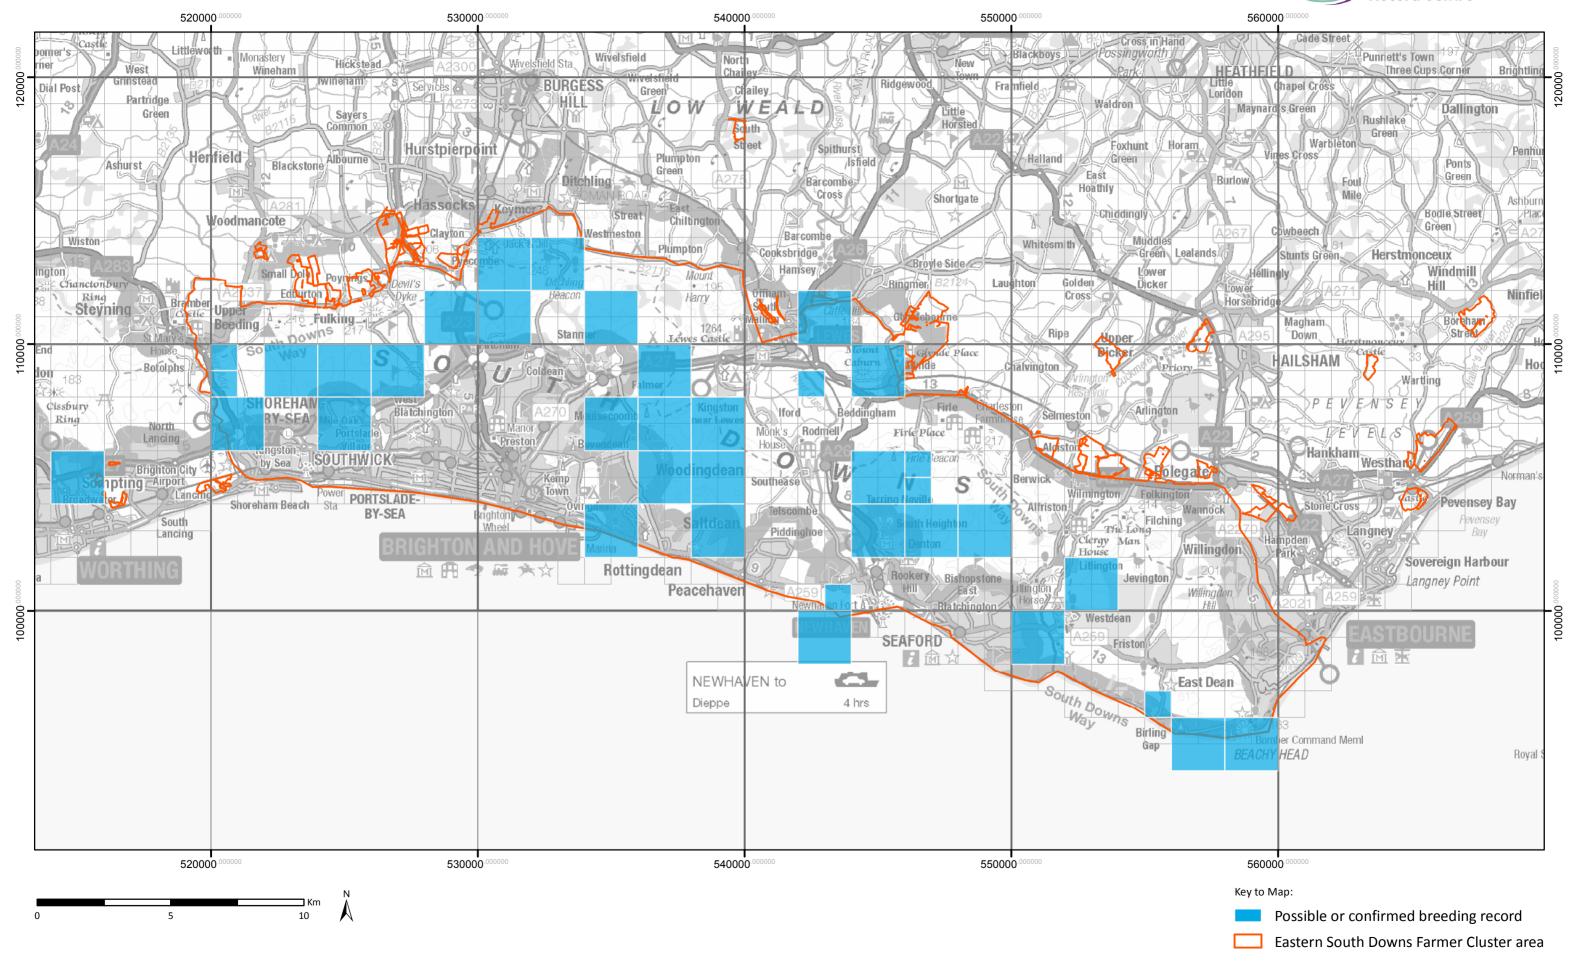

### **Grey Partridge breeding records 1999 - 2001**

### **Grey Partridge breeding records 2009 - 2011**

### **Grey Partridge breeding records 2014 - 2016**