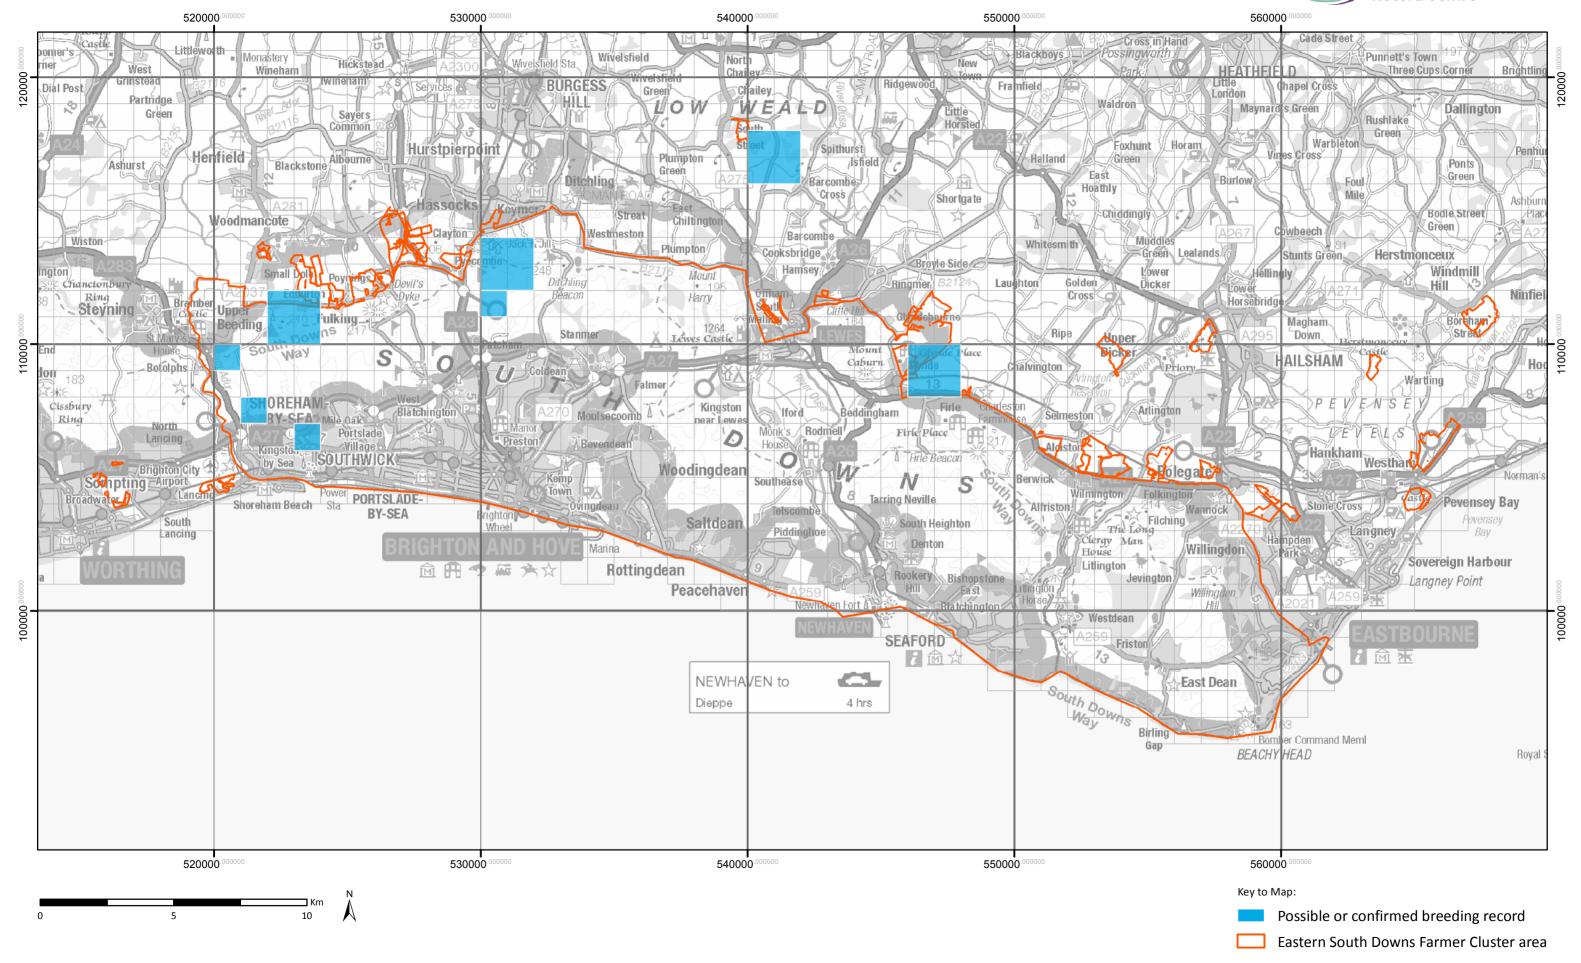

### Corn Bunting breeding records 1999 - 2001



### Corn Bunting breeding records 2009 - 2011



### Corn Bunting breeding records 2014 - 2016



### **Grey Partridge breeding records 1999 - 2001**



### **Grey Partridge breeding records 2009 - 2011**



### **Grey Partridge breeding records 2014 - 2016**



### Lapwing breeding records 1999 - 2001



# Lapwing breeding records 2009 - 2011



### Lapwing breeding records 2014 - 2016



### Linnet breeding records 1999 - 2001



### Linnet breeding records 2009 - 2011



### Linnet breeding records 2014 - 2016



### Skylark breeding records 1999 - 2001



## Skylark breeding records 2009 - 2011



### Skylark breeding records 2014 - 2016



### Yellowhammer breeding records 1999 - 2001



### Yellowhammer breeding records 2009 - 2011



### Yellowhammer breeding records 2014 - 2016