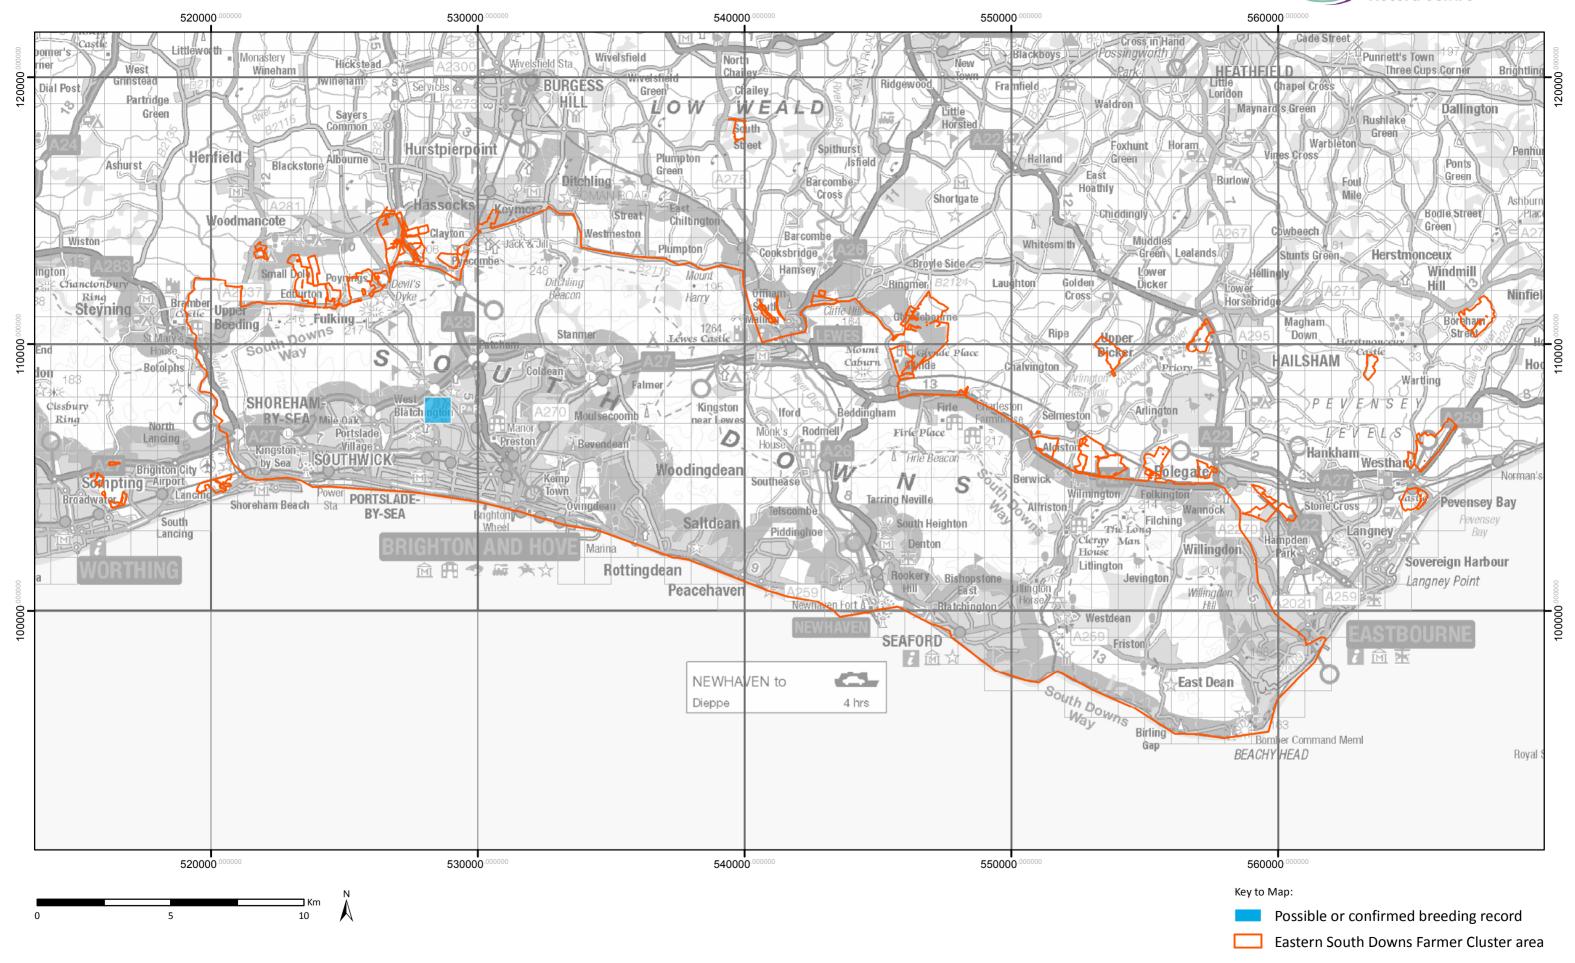

### Corn Bunting breeding records 1999 - 2001



### Corn Bunting breeding records 2009 - 2011



### Corn Bunting breeding records 2014 - 2016



### **Grey Partridge breeding records 1999 - 2001**



### **Grey Partridge breeding records 2009 - 2011**



### **Grey Partridge breeding records 2014 - 2016**



### Lapwing breeding records 1999 - 2001



# Lapwing breeding records 2009 - 2011



### Lapwing breeding records 2014 - 2016



### Linnet breeding records 1999 - 2001



### Linnet breeding records 2009 - 2011



### Linnet breeding records 2014 - 2016



### Skylark breeding records 1999 - 2001



## Skylark breeding records 2009 - 2011



### Skylark breeding records 2014 - 2016



### Yellowhammer breeding records 1999 - 2001



### Yellowhammer breeding records 2009 - 2011



### Yellowhammer breeding records 2014 - 2016