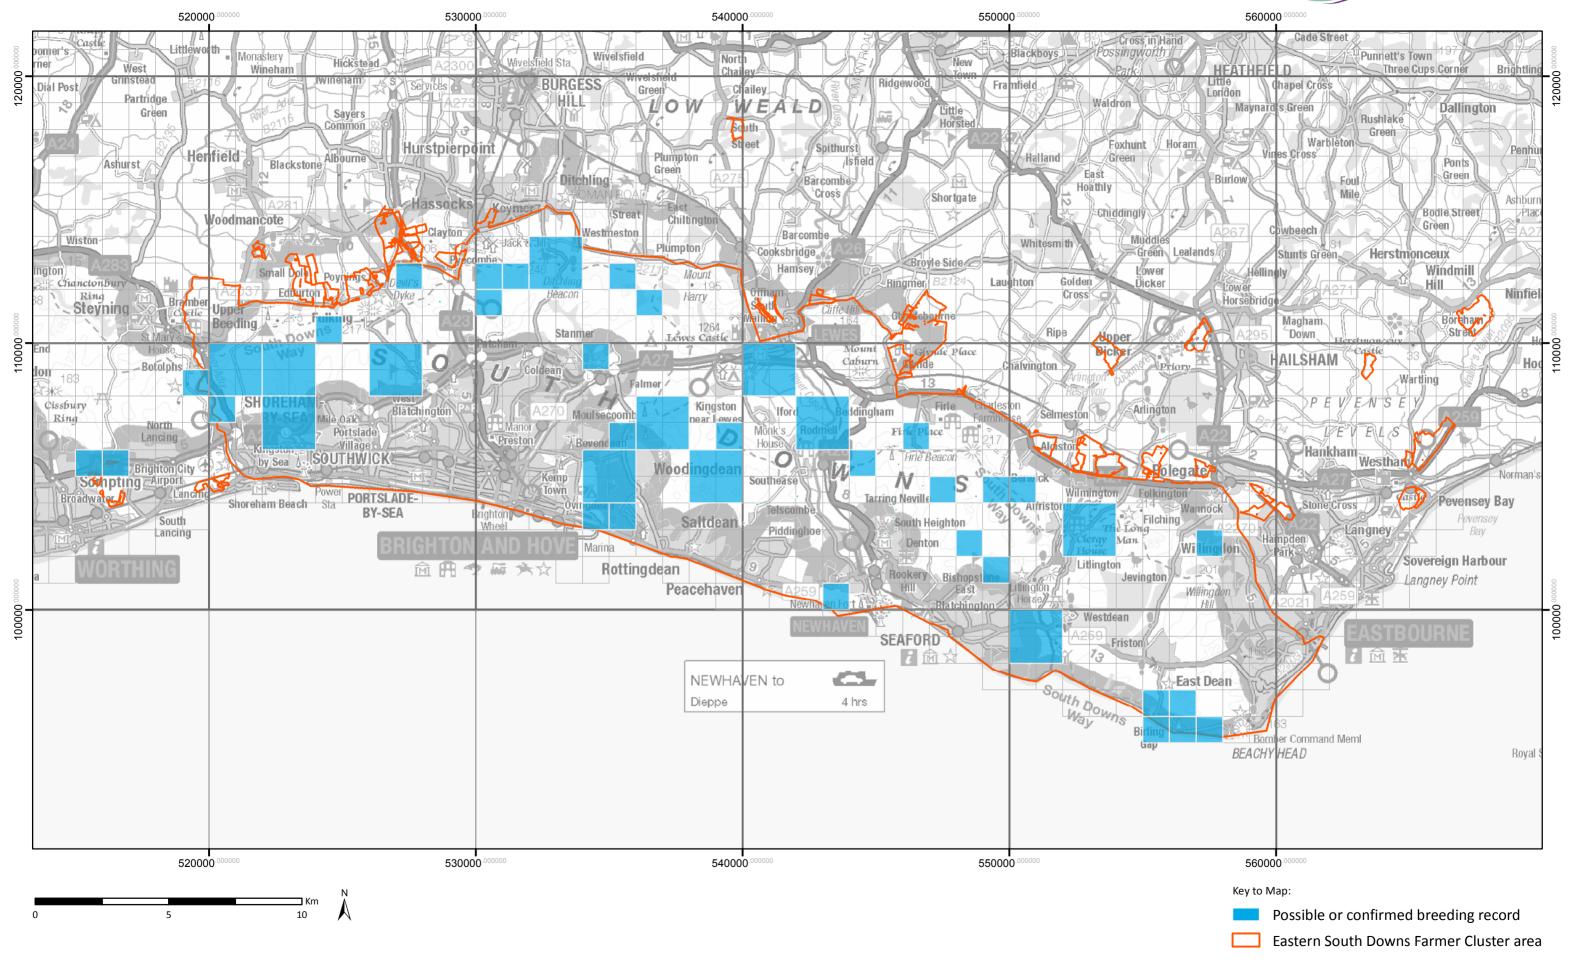

### Lapwing breeding records 1999 - 2001

# Lapwing breeding records 2009 - 2011

### Lapwing breeding records 2014 - 2016