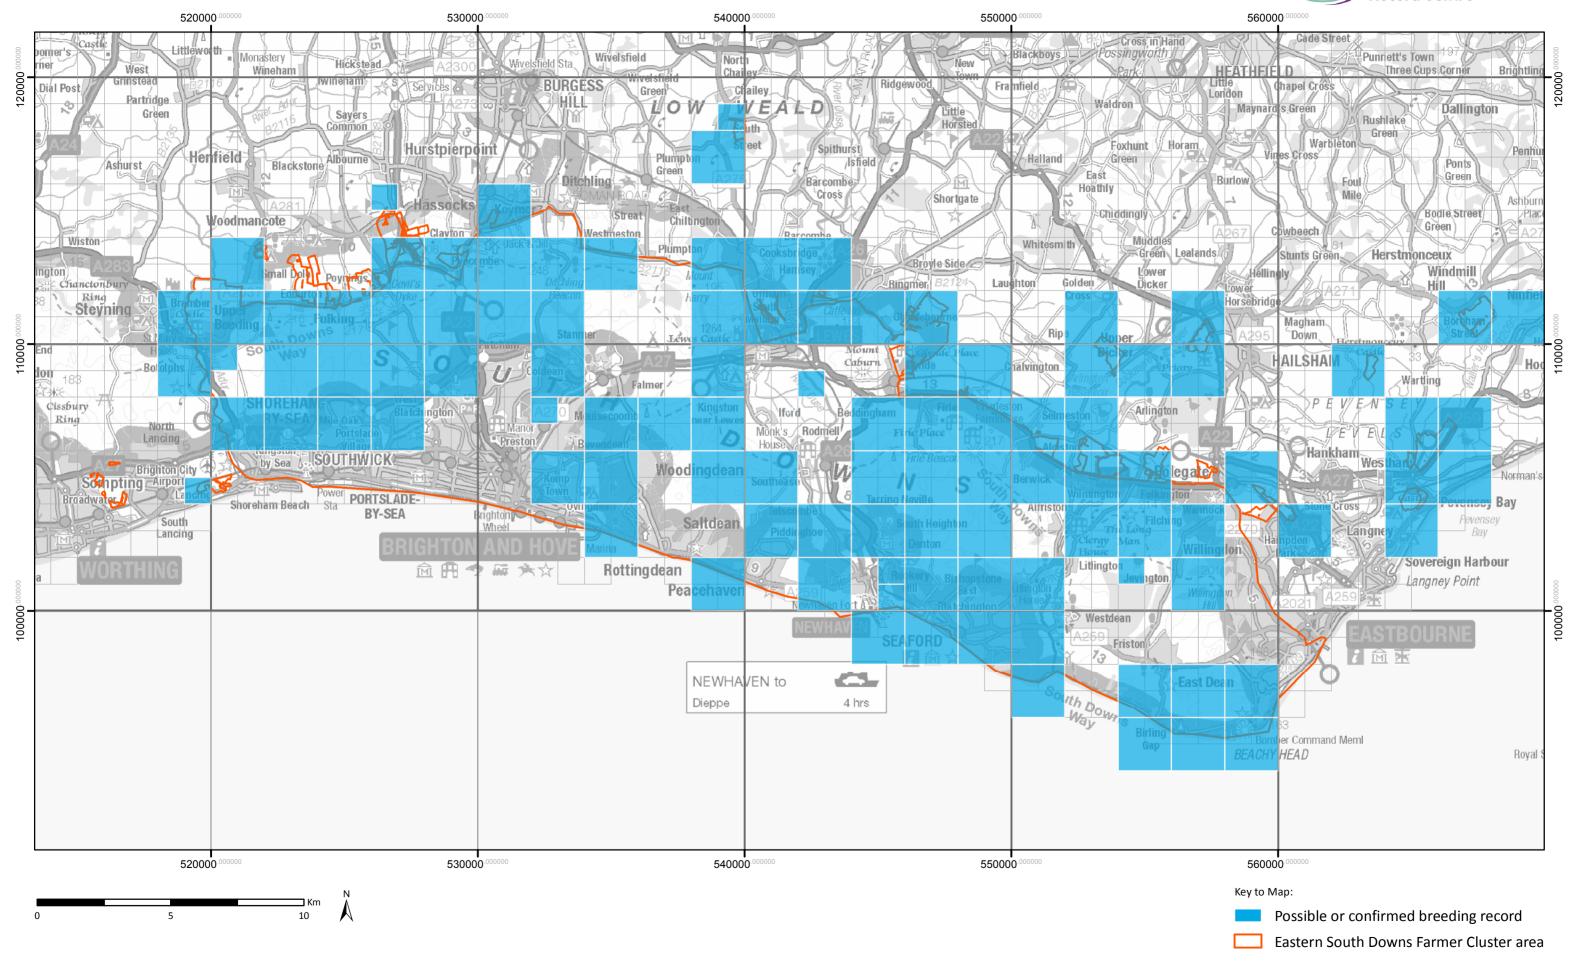

### Corn Bunting breeding records 1999 - 2001



### Corn Bunting breeding records 2009 - 2011



### Corn Bunting breeding records 2014 - 2016



### **Grey Partridge breeding records 1999 - 2001**



### **Grey Partridge breeding records 2009 - 2011**



### **Grey Partridge breeding records 2014 - 2016**



### Lapwing breeding records 1999 - 2001



# Lapwing breeding records 2009 - 2011



### Lapwing breeding records 2014 - 2016



### Linnet breeding records 1999 - 2001



### Linnet breeding records 2009 - 2011



### Linnet breeding records 2014 - 2016



### Skylark breeding records 1999 - 2001



## Skylark breeding records 2009 - 2011



### Skylark breeding records 2014 - 2016



### Yellowhammer breeding records 1999 - 2001



### Yellowhammer breeding records 2009 - 2011



### Yellowhammer breeding records 2014 - 2016