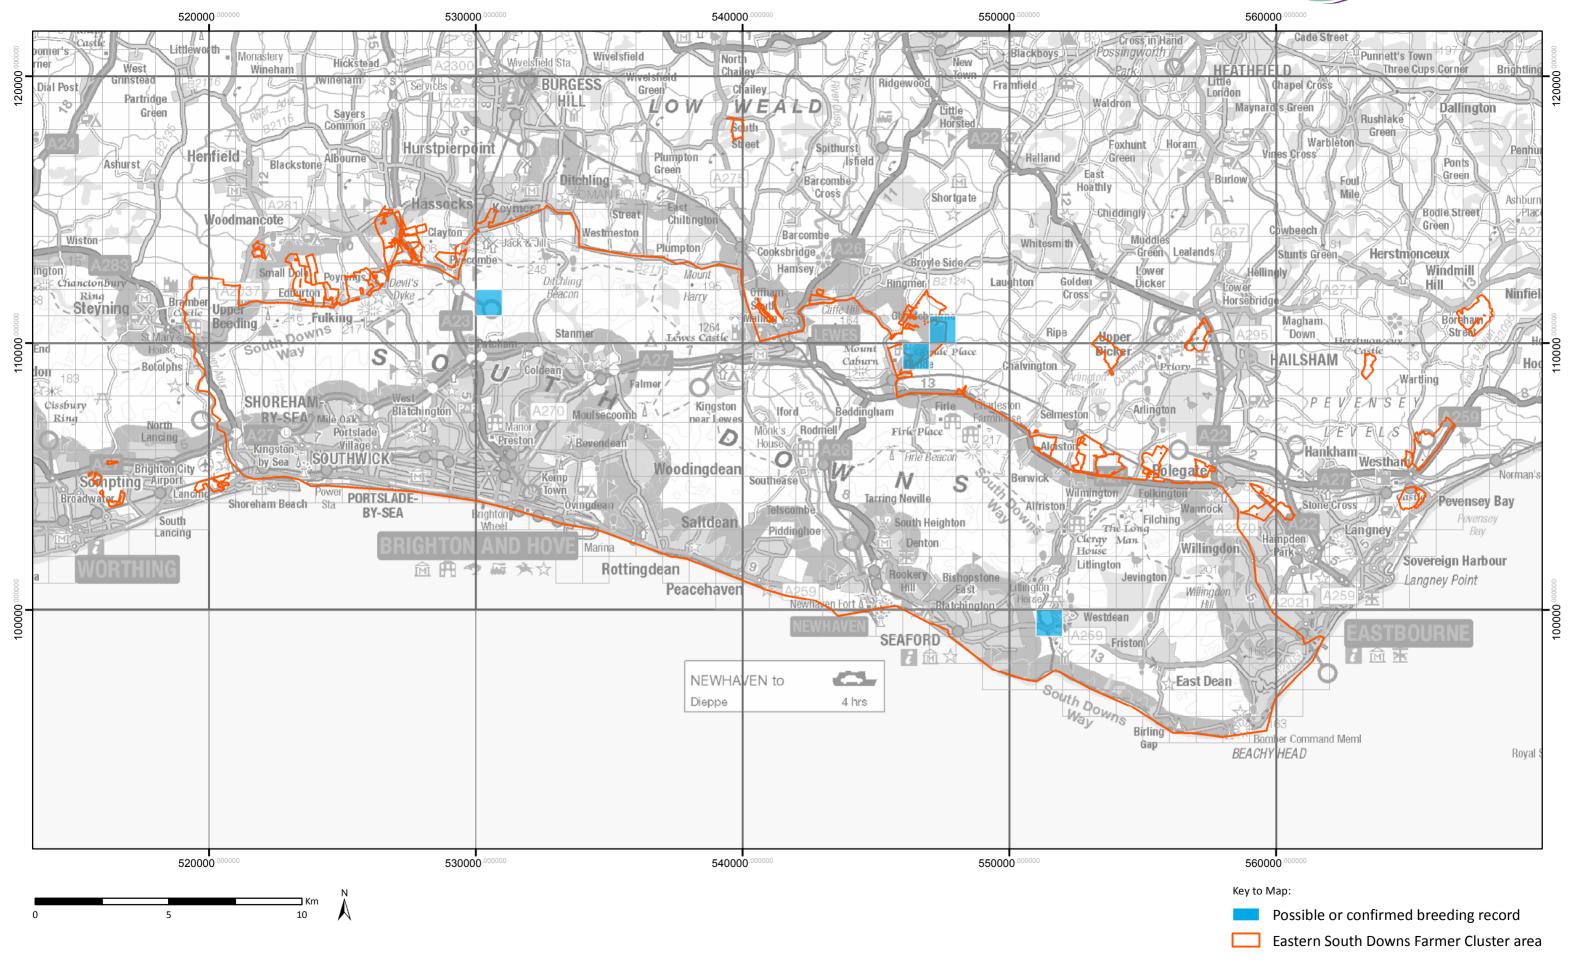

### Corn Bunting breeding records 1999 - 2001



### Corn Bunting breeding records 2009 - 2011



### Corn Bunting breeding records 2014 - 2016



### **Grey Partridge breeding records 1999 - 2001**



### **Grey Partridge breeding records 2009 - 2011**



### **Grey Partridge breeding records 2014 - 2016**



### Lapwing breeding records 1999 - 2001



# Lapwing breeding records 2009 - 2011



### Lapwing breeding records 2014 - 2016



### Linnet breeding records 1999 - 2001



### Linnet breeding records 2009 - 2011



### Linnet breeding records 2014 - 2016



### Skylark breeding records 1999 - 2001



## Skylark breeding records 2009 - 2011



### Skylark breeding records 2014 - 2016



### Yellowhammer breeding records 1999 - 2001



### Yellowhammer breeding records 2009 - 2011



### Yellowhammer breeding records 2014 - 2016