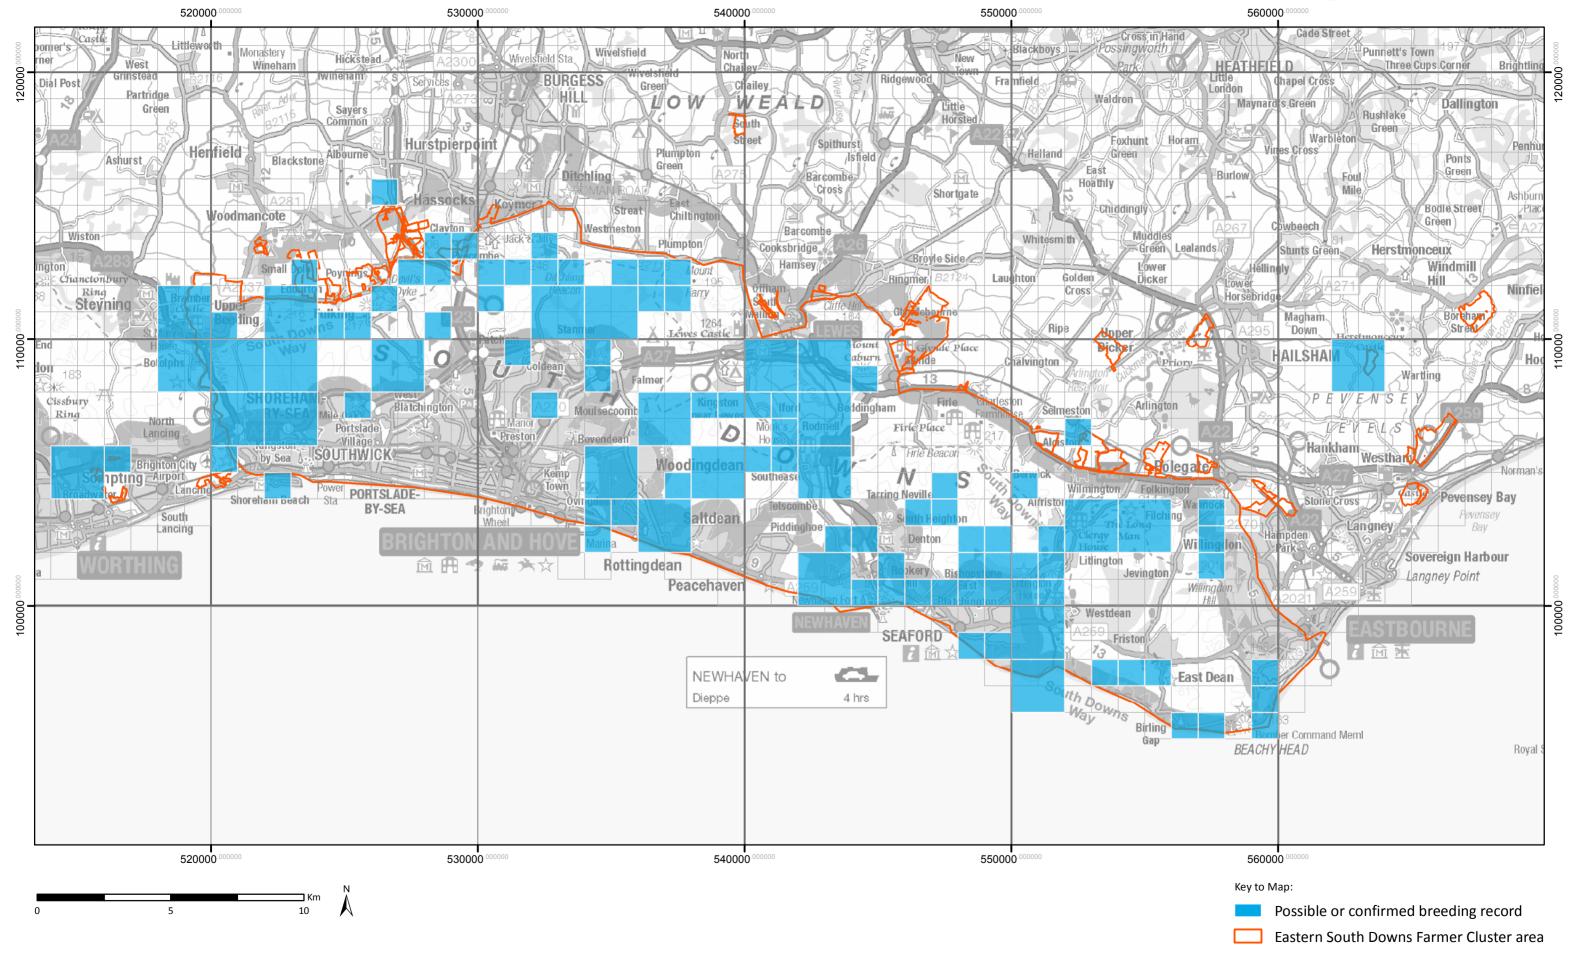

### Corn Bunting breeding records 1999 - 2001



### Corn Bunting breeding records 2009 - 2011



### Corn Bunting breeding records 2014 - 2016



### **Grey Partridge breeding records 1999 - 2001**



### **Grey Partridge breeding records 2009 - 2011**



### **Grey Partridge breeding records 2014 - 2016**



### Lapwing breeding records 1999 - 2001



# Lapwing breeding records 2009 - 2011



### Lapwing breeding records 2014 - 2016



### Linnet breeding records 1999 - 2001



### Linnet breeding records 2009 - 2011



### Linnet breeding records 2014 - 2016



### Skylark breeding records 1999 - 2001



## Skylark breeding records 2009 - 2011



### Skylark breeding records 2014 - 2016



### Yellowhammer breeding records 1999 - 2001



### Yellowhammer breeding records 2009 - 2011



### Yellowhammer breeding records 2014 - 2016