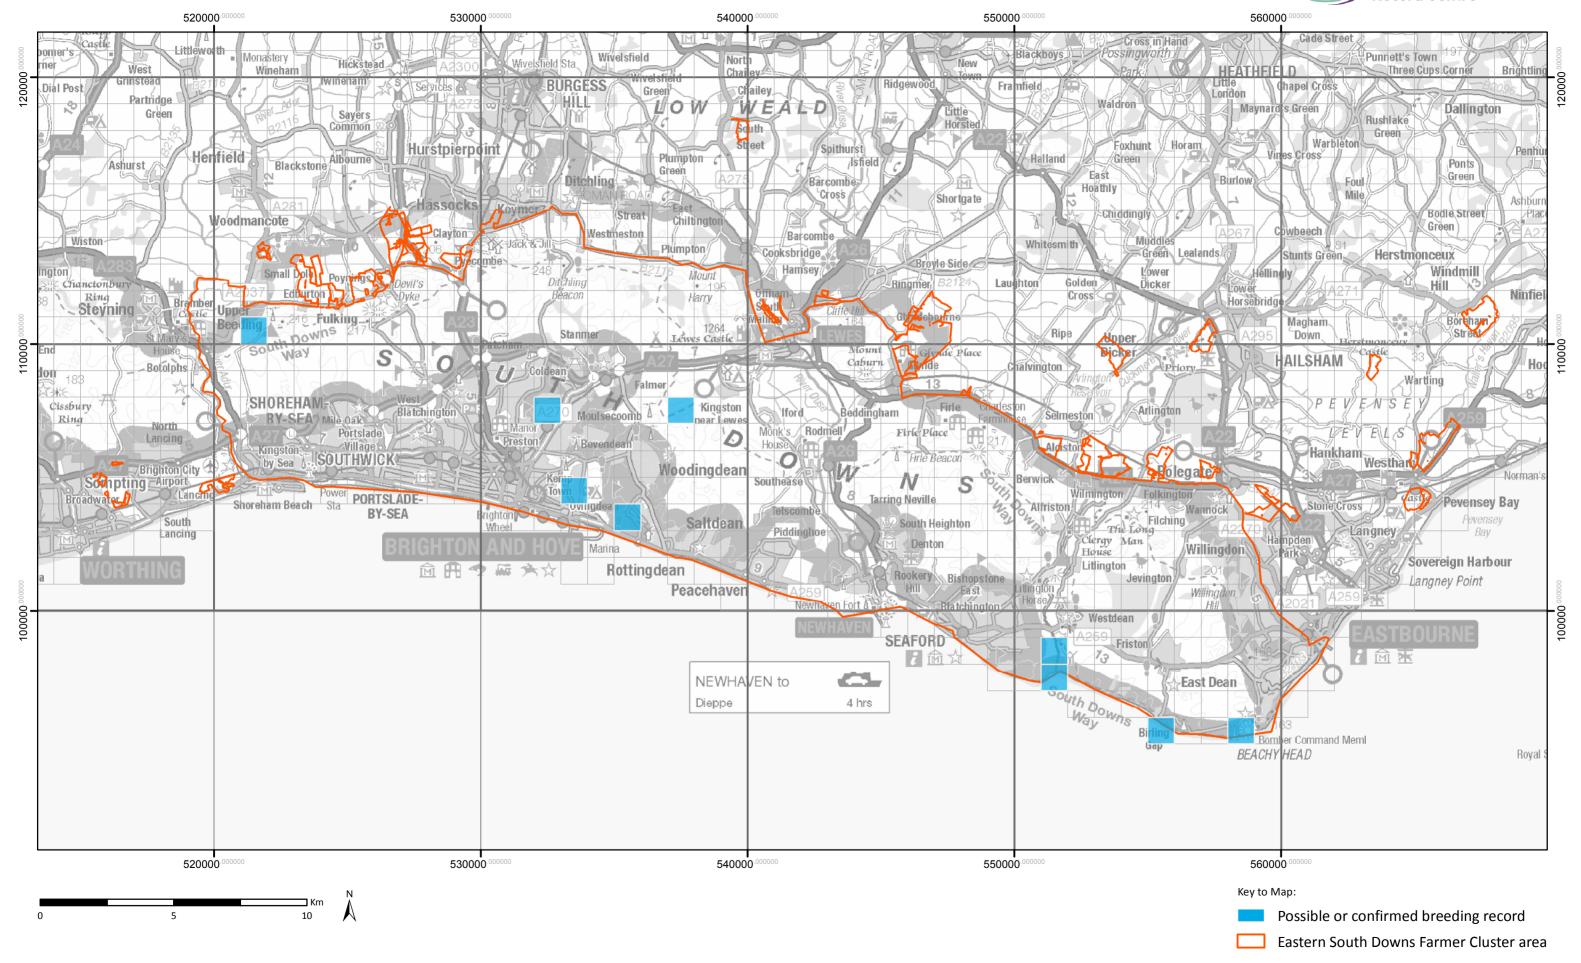

### Corn Bunting breeding records 1999 - 2001



### Corn Bunting breeding records 2009 - 2011



### Corn Bunting breeding records 2014 - 2016



### **Grey Partridge breeding records 1999 - 2001**



### **Grey Partridge breeding records 2009 - 2011**



### **Grey Partridge breeding records 2014 - 2016**



### Lapwing breeding records 1999 - 2001



# Lapwing breeding records 2009 - 2011



### Lapwing breeding records 2014 - 2016



### Linnet breeding records 1999 - 2001



### Linnet breeding records 2009 - 2011



### Linnet breeding records 2014 - 2016



### Skylark breeding records 1999 - 2001



## Skylark breeding records 2009 - 2011



### Skylark breeding records 2014 - 2016



### Yellowhammer breeding records 1999 - 2001



### Yellowhammer breeding records 2009 - 2011



### Yellowhammer breeding records 2014 - 2016