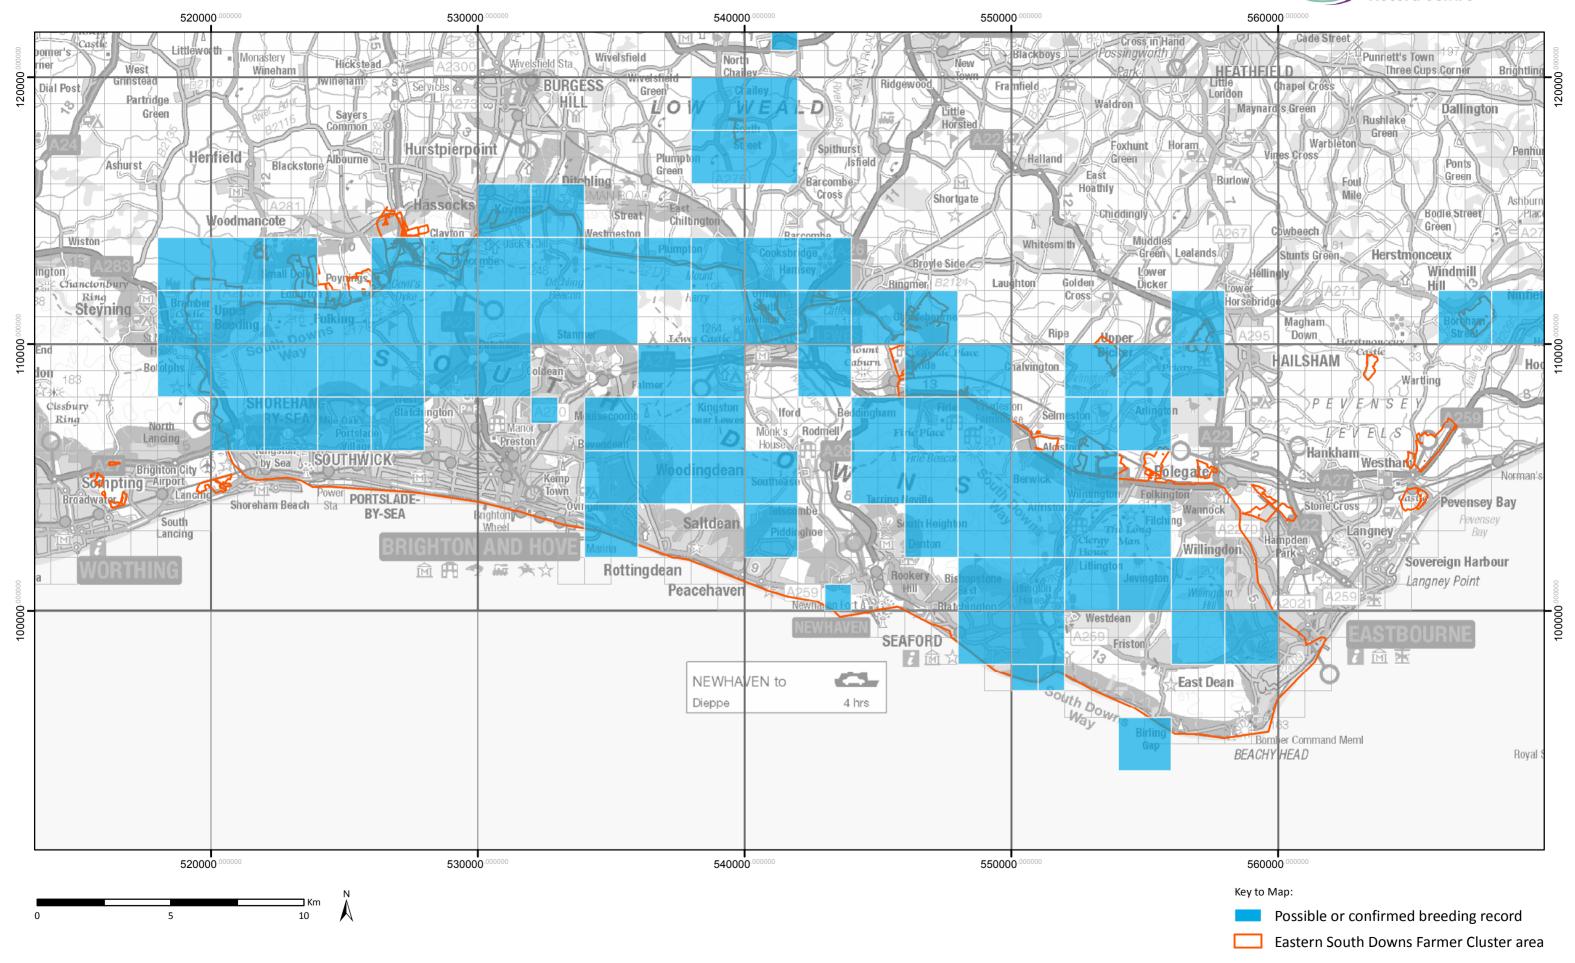

### Corn Bunting breeding records 1999 - 2001



### Corn Bunting breeding records 2009 - 2011



### Corn Bunting breeding records 2014 - 2016



### **Grey Partridge breeding records 1999 - 2001**



### **Grey Partridge breeding records 2009 - 2011**



### **Grey Partridge breeding records 2014 - 2016**



### Lapwing breeding records 1999 - 2001



# Lapwing breeding records 2009 - 2011



### Lapwing breeding records 2014 - 2016



### Linnet breeding records 1999 - 2001



### Linnet breeding records 2009 - 2011



### Linnet breeding records 2014 - 2016



### Skylark breeding records 1999 - 2001



## Skylark breeding records 2009 - 2011



### Skylark breeding records 2014 - 2016



### Yellowhammer breeding records 1999 - 2001



### Yellowhammer breeding records 2009 - 2011



### Yellowhammer breeding records 2014 - 2016