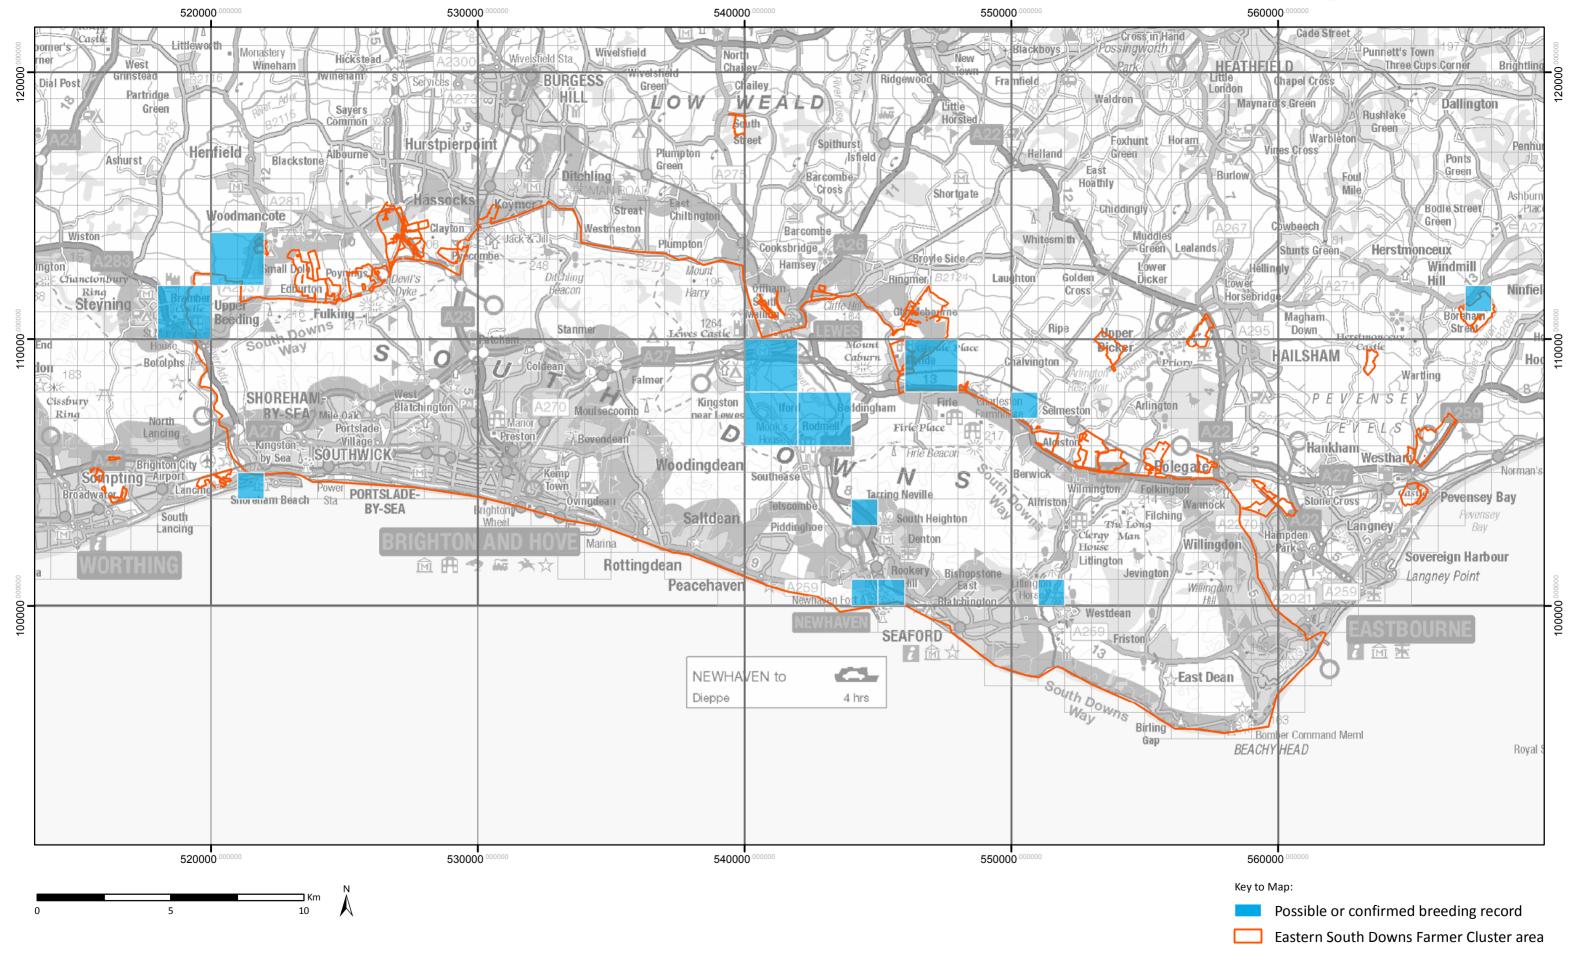

### Corn Bunting breeding records 1999 - 2001



### Corn Bunting breeding records 2009 - 2011



### Corn Bunting breeding records 2014 - 2016



### **Grey Partridge breeding records 1999 - 2001**



### **Grey Partridge breeding records 2009 - 2011**



### **Grey Partridge breeding records 2014 - 2016**



### Lapwing breeding records 1999 - 2001



# Lapwing breeding records 2009 - 2011



### Lapwing breeding records 2014 - 2016



### Linnet breeding records 1999 - 2001



### Linnet breeding records 2009 - 2011



### Linnet breeding records 2014 - 2016



### Skylark breeding records 1999 - 2001



## Skylark breeding records 2009 - 2011



### Skylark breeding records 2014 - 2016



### Yellowhammer breeding records 1999 - 2001



### Yellowhammer breeding records 2009 - 2011



### Yellowhammer breeding records 2014 - 2016