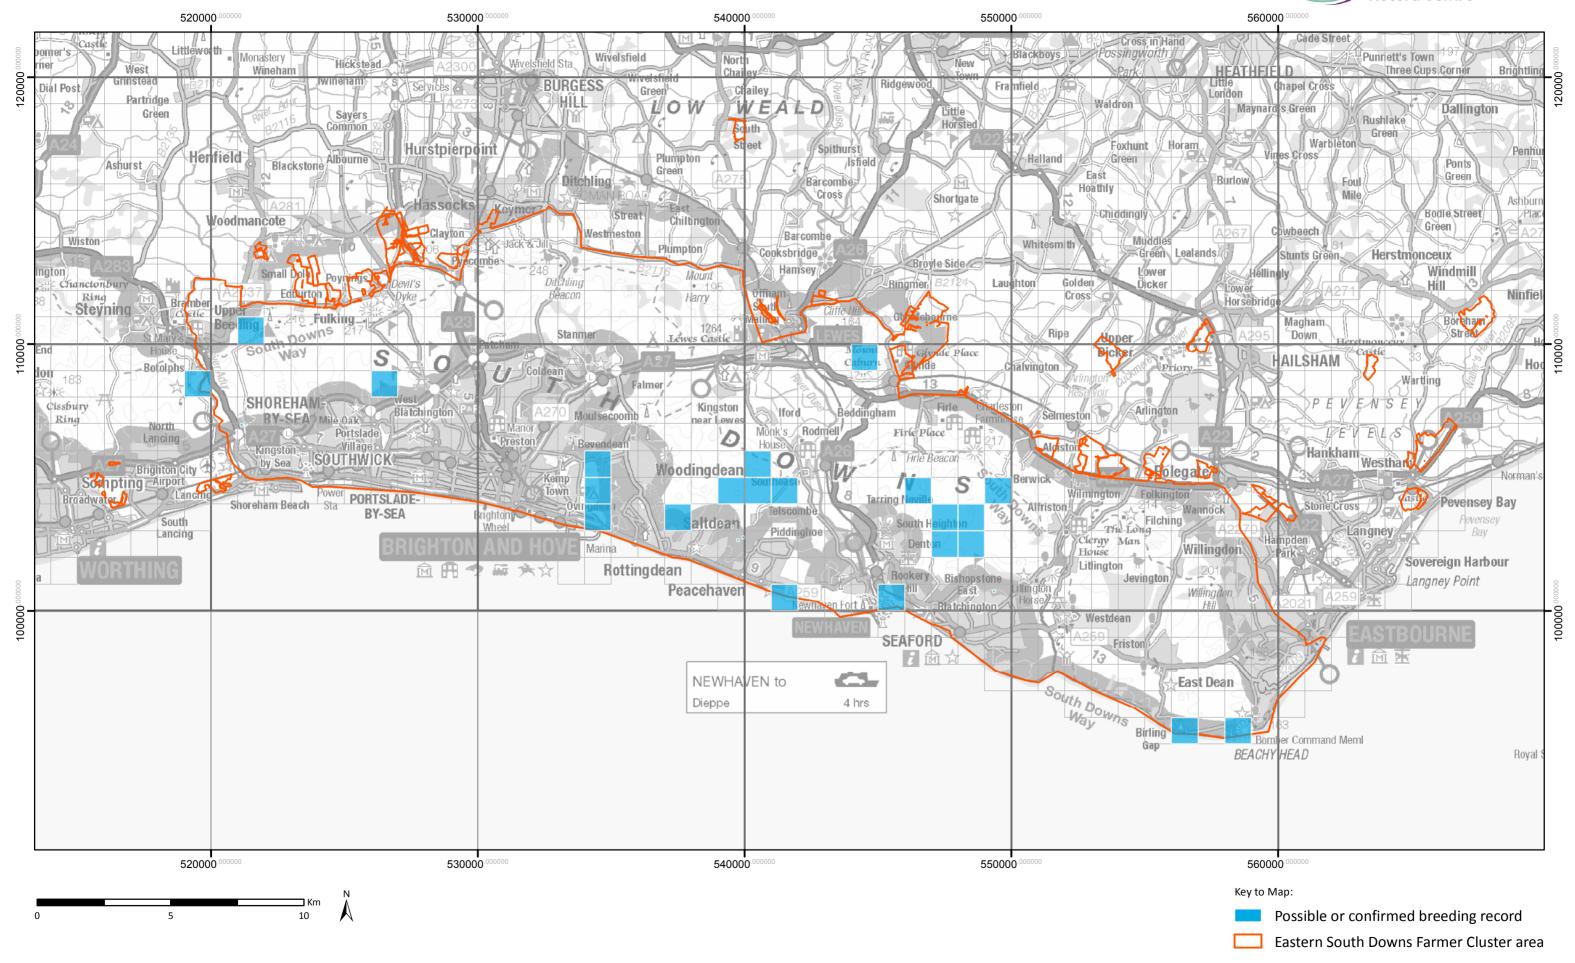

### Corn Bunting breeding records 1999 - 2001

### Corn Bunting breeding records 2009 - 2011

### Corn Bunting breeding records 2014 - 2016