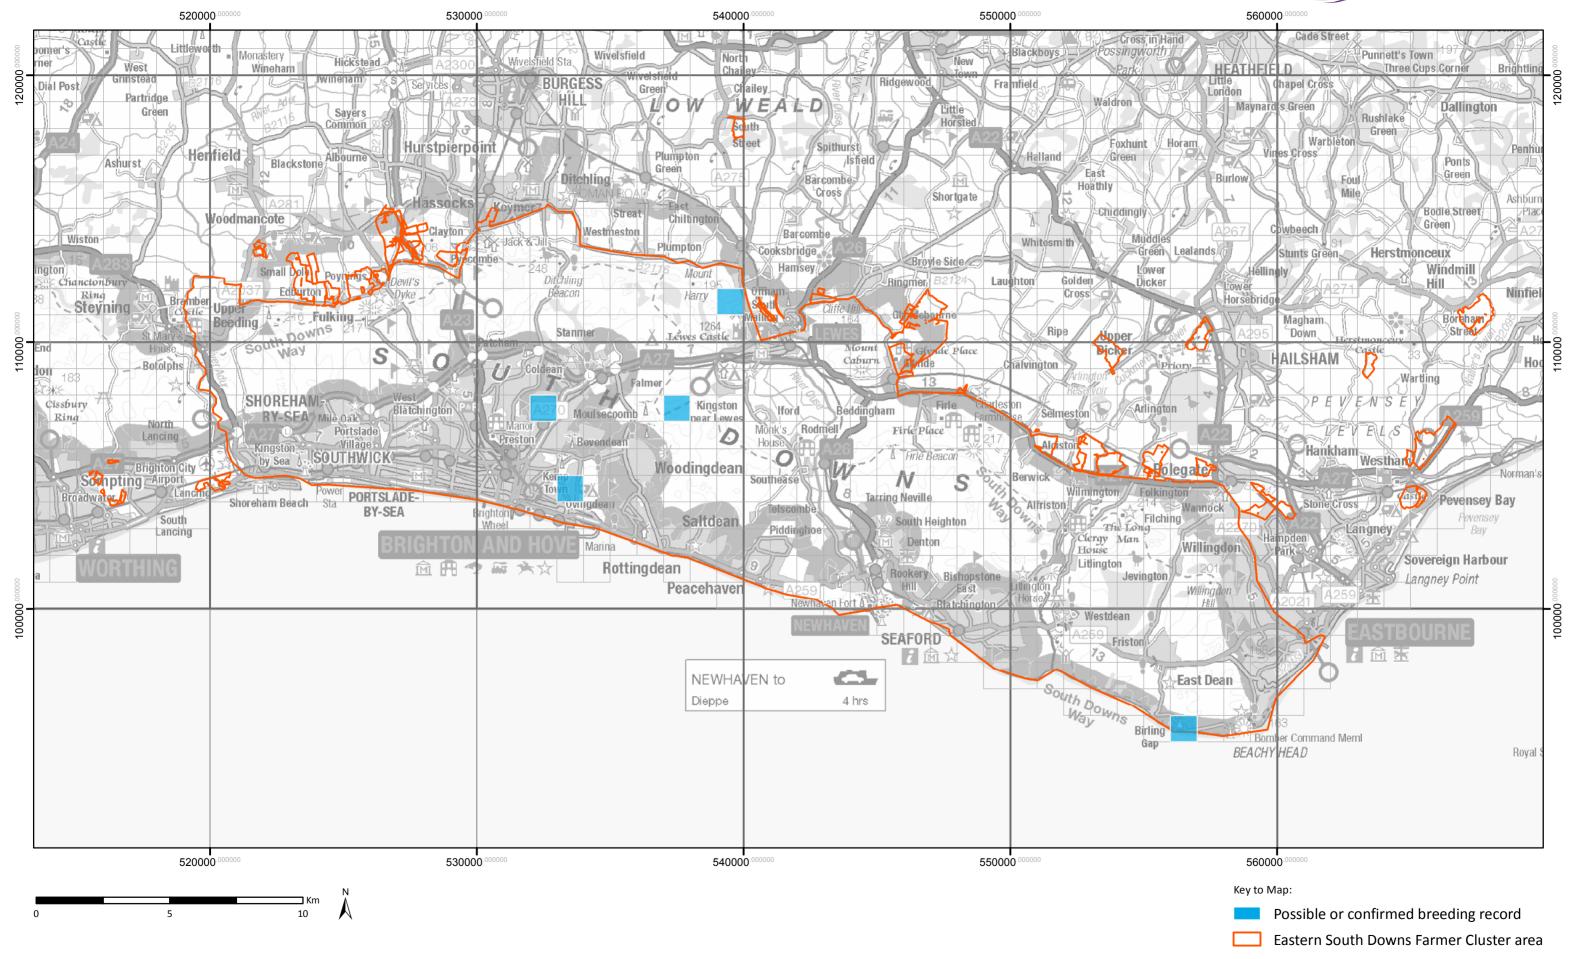

### Corn Bunting breeding records 1999 - 2001



### Corn Bunting breeding records 2009 - 2011



### Corn Bunting breeding records 2014 - 2016



### **Grey Partridge breeding records 1999 - 2001**



### **Grey Partridge breeding records 2009 - 2011**



### **Grey Partridge breeding records 2014 - 2016**



### Lapwing breeding records 1999 - 2001



# Lapwing breeding records 2009 - 2011



### Lapwing breeding records 2014 - 2016



### Linnet breeding records 1999 - 2001



### Linnet breeding records 2009 - 2011



### Linnet breeding records 2014 - 2016



### Skylark breeding records 1999 - 2001



## Skylark breeding records 2009 - 2011



### Skylark breeding records 2014 - 2016



### Yellowhammer breeding records 1999 - 2001



### Yellowhammer breeding records 2009 - 2011



### Yellowhammer breeding records 2014 - 2016