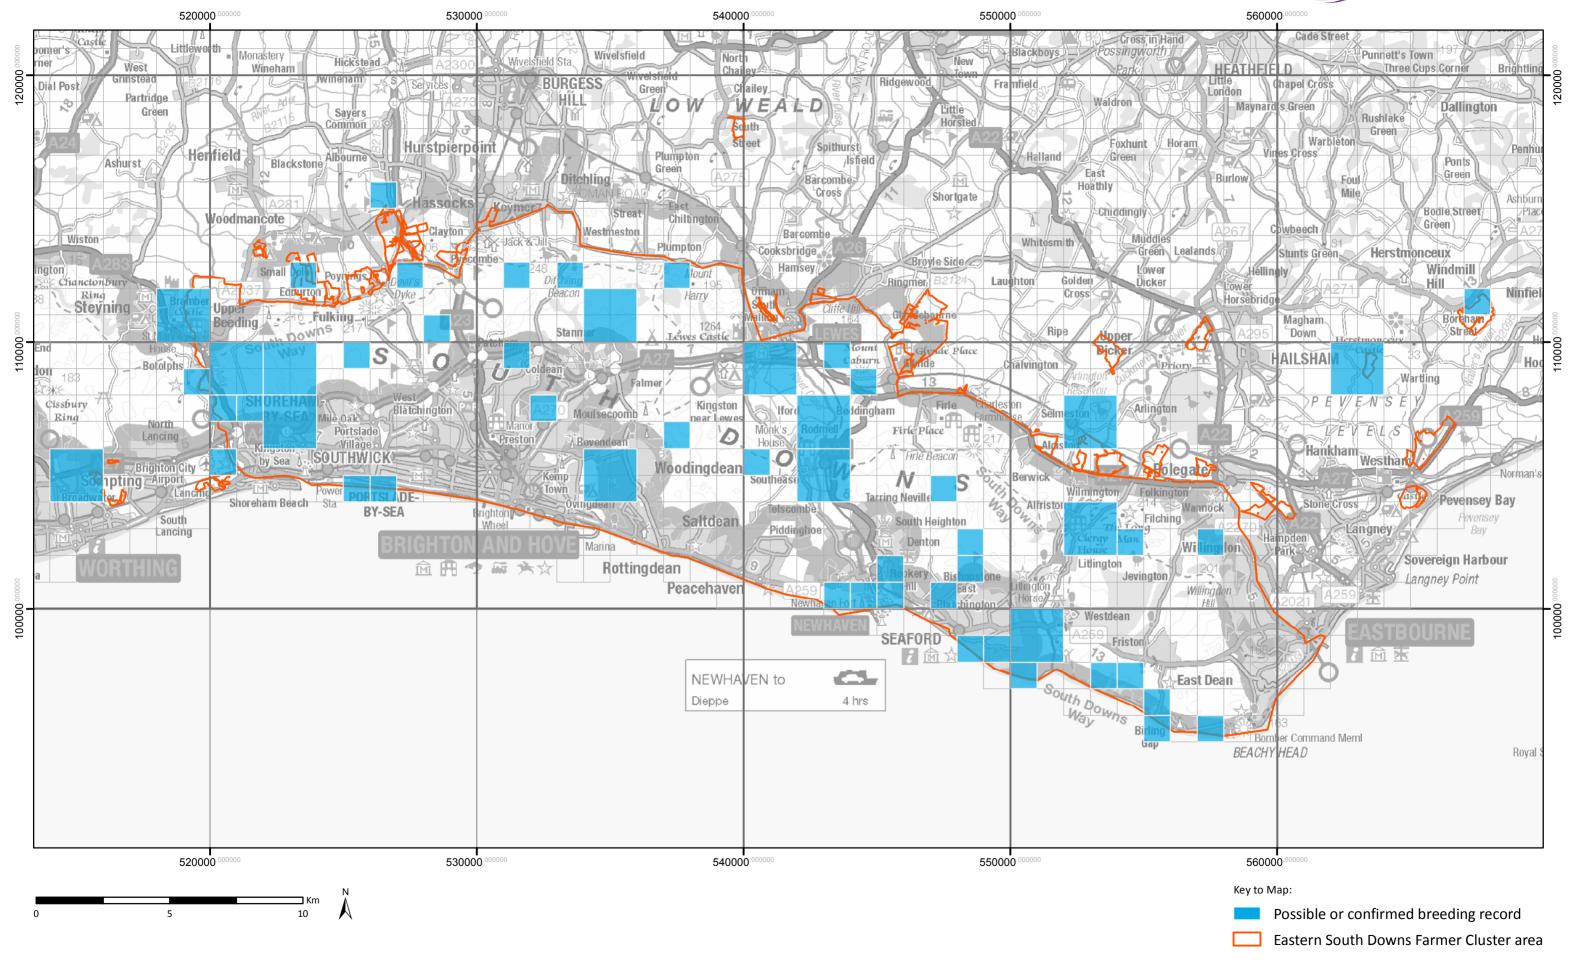

### Corn Bunting breeding records 1999 - 2001



### Corn Bunting breeding records 2009 - 2011



### Corn Bunting breeding records 2014 - 2016



### **Grey Partridge breeding records 1999 - 2001**



### **Grey Partridge breeding records 2009 - 2011**



### **Grey Partridge breeding records 2014 - 2016**



### Lapwing breeding records 1999 - 2001



# Lapwing breeding records 2009 - 2011



### Lapwing breeding records 2014 - 2016



### Linnet breeding records 1999 - 2001



### Linnet breeding records 2009 - 2011



### Linnet breeding records 2014 - 2016



### Skylark breeding records 1999 - 2001



## Skylark breeding records 2009 - 2011



### Skylark breeding records 2014 - 2016



### Yellowhammer breeding records 1999 - 2001



### Yellowhammer breeding records 2009 - 2011



### Yellowhammer breeding records 2014 - 2016